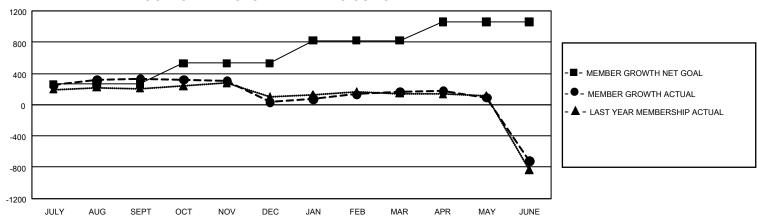

## GMT Constitutional Area 5 - J, Group H

REPORT DOES NOT INCLUDE CLUBS IN UNDISTRICTED AREAS.

| Clubs                 |               |           |               | Members               |                          |                         |                                              |
|-----------------------|---------------|-----------|---------------|-----------------------|--------------------------|-------------------------|----------------------------------------------|
| RESULTS FOR 2023-2024 |               |           |               | RESULTS FOR 2023-2024 |                          |                         |                                              |
| QUARTER               | NEW CLUB GOAL | NEW CLUBS | DROPPED CLUBS | QUARTER M             | EMBER GROWTH NET<br>GOAL | MEMBER GROWTH<br>ACTUAL | DROPPED MEMBERS ACTUAL (including transfers) |
| JULY/AUG/SEPT         | 0             | 0         | 0             | JULY/AUG/SEP1         | T 262                    | 543                     | 189                                          |
| OCT/NOV/DEC           | 3             | 0         | 0             | OCT/NOV/DEC           | 270                      | 202                     | 485                                          |
| JAN/FEB/MAR           | 15            | 4         | 0             | JAN/FEB/MAR           | 290                      | 387                     | 251                                          |
| APR/MAY/JUNE          | 3             | 0         | 9             | APR/MAY/JUNE          | 238                      | 340                     | 1,191                                        |

## GOALS AND ACTUAL MEMBERS CUMULATIVE

| DROPPED CLUBS: 9 |       | 313 CLUBS OF 389 ADDED 1<br>OR MORE NEW MEMBERS | GENDER DISTRIBUTION                  |                 |  |
|------------------|-------|-------------------------------------------------|--------------------------------------|-----------------|--|
|                  |       |                                                 | MALE                                 | 12,967 (74.84%) |  |
|                  |       |                                                 | FEMALE                               | 4,359 (25.16%)  |  |
| DROPPED MEMBERS  |       |                                                 | NON BINARY                           | 0 (0.00%)       |  |
| DECEASED         | 142   |                                                 | PREFER NOT TO ANSWER                 | 1 (0.01%)       |  |
| CLUB CANCELLED   | 12    |                                                 | TOTAL FAMILY UNIT MEMBERS            | 7.092           |  |
| OTHER            | 1,939 | CLICK HERE FOR                                  |                                      | , , , , ,       |  |
| TOTAL            | 2,093 | CUMULATIVE MEMBERSHIP DATA                      | FAMILY MEMBERS PAYING HALF DUES 3,9. |                 |  |