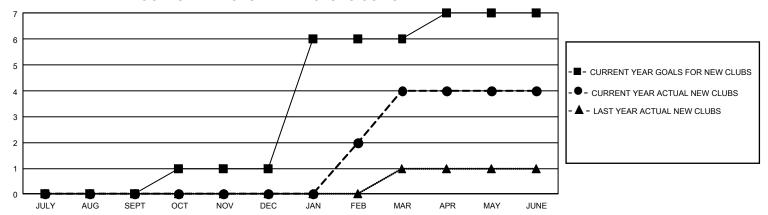

## GMT Constitutional Area 5 - J, Group H

REPORT DOES NOT INCLUDE CLUBS IN UNDISTRICTED AREAS.

| Clubs                 |               |           |               | Members               |                          |                         |                                              |
|-----------------------|---------------|-----------|---------------|-----------------------|--------------------------|-------------------------|----------------------------------------------|
| RESULTS FOR 2023-2024 |               |           |               | RESULTS FOR 2023-2024 |                          |                         |                                              |
| QUARTER               | NEW CLUB GOAL | NEW CLUBS | DROPPED CLUBS | QUARTER M             | EMBER GROWTH NET<br>GOAL | MEMBER GROWTH<br>ACTUAL | DROPPED MEMBERS ACTUAL (including transfers) |
| JULY/AUG/SEPT         | 0             | 0         | 0             | JULY/AUG/SEP1         | T 262                    | 543                     | 189                                          |
| OCT/NOV/DEC           | 3             | 0         | 0             | OCT/NOV/DEC           | 270                      | 202                     | 485                                          |
| JAN/FEB/MAR           | 15            | 4         | 0             | JAN/FEB/MAR           | 290                      | 387                     | 251                                          |
| APR/MAY/JUNE          | 3             | 0         | 9             | APR/MAY/JUNE          | 238                      | 340                     | 1,191                                        |

## GOALS AND ACTUAL NEW CLUBS CUMULATIVE